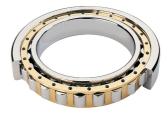

## NU 219 EMA C3-TIMKEN CYLINDRISK RULLELEJE ENRADET MED MESSINGHOLDER

NU

NJ

NUP

NF

Ν

High quality cylindrical roller bearing with machined brass cage from the leading manufacturer TIMKEN. Featuring the TIMKEN EMA design. A premium land-riding cage, unique internal geometries, enhanced surface finishes and a compact design. All this adds up to longer life, improved uptime and reduced maintenance costs.