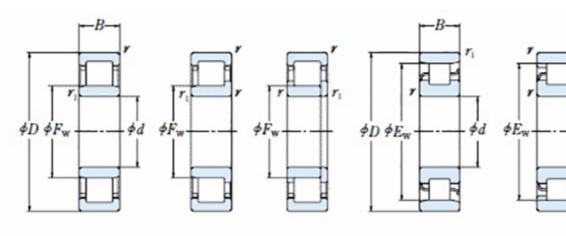

## **Basic dimensions**

| Inner diameter [d] | 95.00  | mm |
|--------------------|--------|----|
| Width [B]          | 32.00  | mm |
| Outer diameter [D] | 170.00 | mm |